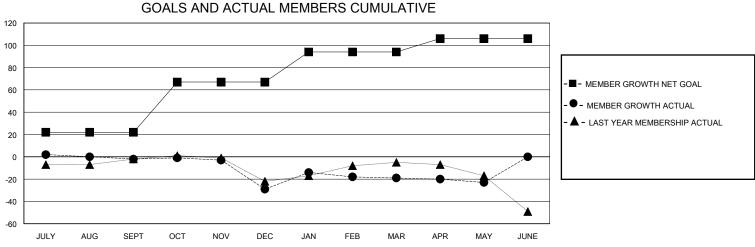

## District 11 A1

Results as of: 5/31/2020

| GMT:          |               |             | GMT CA        |                               |                        |                         |                                                    |  |
|---------------|---------------|-------------|---------------|-------------------------------|------------------------|-------------------------|----------------------------------------------------|--|
|               | Club          | s           |               | Members RESULTS FOR 2019-2020 |                        |                         |                                                    |  |
|               | RESULTS FOR   | R 2019-2020 |               |                               |                        |                         |                                                    |  |
| QUARTER       | NEW CLUB GOAL | NEW CLUBS   | DROPPED CLUBS | QUARTER MEMB                  | BER GROWTH NET<br>GOAL | MEMBER GROWTH<br>ACTUAL | DROPPED<br>MEMBERS ACTUAL<br>(including transfers) |  |
| JULY/AUG/SEPT | 0             | 0           | 0             | JULY/AUG/SEPT                 | 22                     | 21                      | 14                                                 |  |
| OCT/NOV/DEC   | 1             | 0           | 1             | OCT/NOV/DEC                   | 45                     | 15                      | 40                                                 |  |
| JAN/FEB/MAR   | 0             | 0           | 0             | JAN/FEB/MAR                   | 27                     | 39                      | 14                                                 |  |
| APR/MAY/JUNE  | 0             | 0           | 0             | APR/MAY/JUNE                  | 12                     | 2                       | 6                                                  |  |